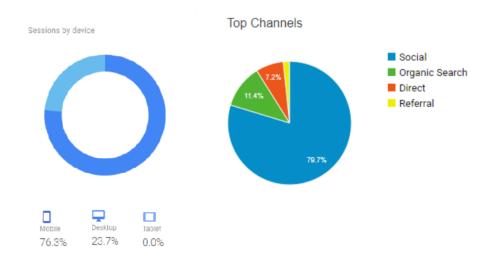

#### **Online Poll**

There were 33 responses to the online poll. The natural environment and acknowledgement of tangata whenua were the top two responses respectively.

Which three things are most important for the future of Te Oneroa-a-Tōhe / Ninety Mile Beach? Results based on 33 responses to this question.