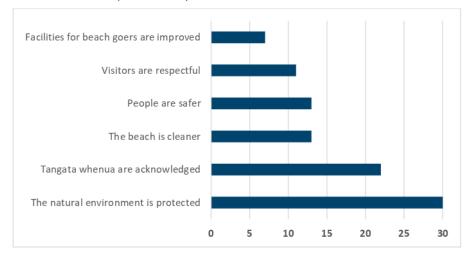

eriod from 18 December 2019 to 31 January 2020, there were **nearly 500 page views** of the Te Oneroa-A-Tōhe website home page.

- As expected, spikes in visits to the website were in line with the social media ads going out.
- People visiting the website were overwhelmingly using mobile devices (76.3% mobile vs 23.7% desktop).
- Nearly 80% of those visiting the website came from social channels (likely largely as a result of
  promotion through Te Hiku Media's social channels).



#### **Online Poll**

There were 33 responses to the online poll. The natural environment and acknowledgement of tangata whenua were the top two responses respectively.

Which three things are most important for the future of Te Oneroa-a-Tōhe / Ninety Mile Beach? Results based on 33 responses to this question.



#### Where do you live?

Results based on 33 responses to this question.



#### **Photo Competition**

Due to a glitch in the system, people were unable to upload photos for the photo competition over the peak holiday period.

While an extra social media ad was scheduled with Te Hiku Media, potentially those who'd tried earlier got fed up and didn't try again so overall entry numbers ended up at nine.

We were unable to see how many people had visited the photo sharing site over this time to see what the potential conversion numbers might have been.

Encouragingly, the number of votes received by this handful of entries was quite high, with two of the images receiving 84 votes each.

# Comments via Te Hiku Media Facebook Page

The comments received on Te Hiku media's Facebook page are s